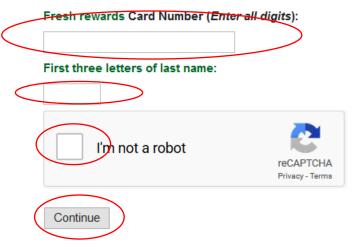

Guests, link your school to your card.

School administrators, see if your school is pre-enrolled or access your account.

3. Fill in your rewards card number and the last 3 letters of your last name. Click in the box for "I'm not a robot". Finally, click "continue".

## **Update Your fresh rewards Account**

Enter your fresh rewards card number, the first three letters of your last name, and press 'Continue'.

Don't have your card number? <u>Click here</u> to look up your customer information by entering the 10 digit telephone number associated with your account.