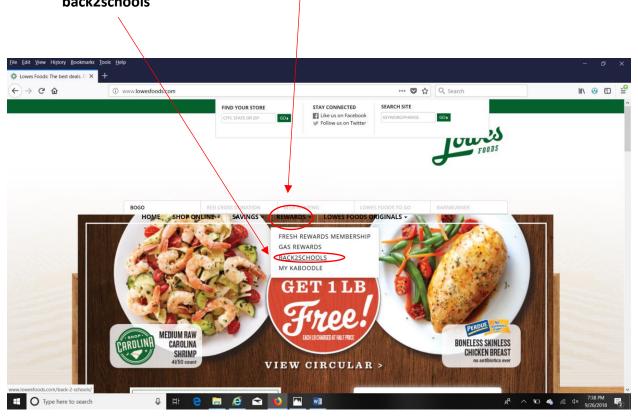

## **Lowes Foods School Rewards Program**

1. At Lowes Foods website click on "Rewards" drop down tab and then click on "back2schools"

2. Next click on "link your school to your card". You must have a Lowes reward card to sign up for rewards for your school.

Guests, link your school to your card.

School administrators, see if your school is pre-enrolled or access your account.

3. Fill in your rewards card number and the last 3 letters of your last name. Click in the box for "I'm not a robot". Finally, click "continue".