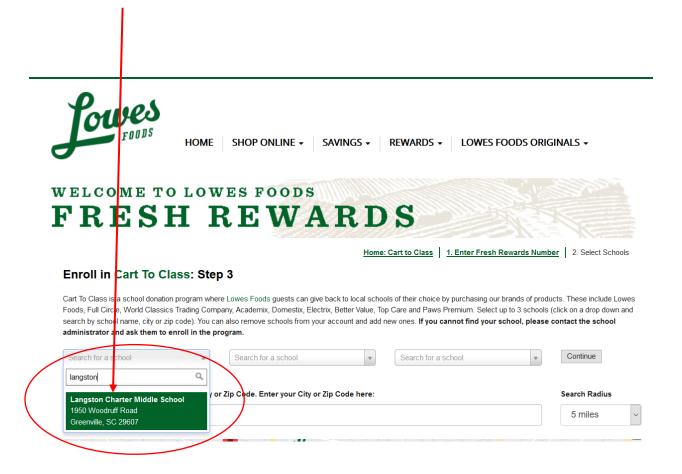

4. Type in Langston and the school will appear. Click on the school name in the green box.

You are all set!