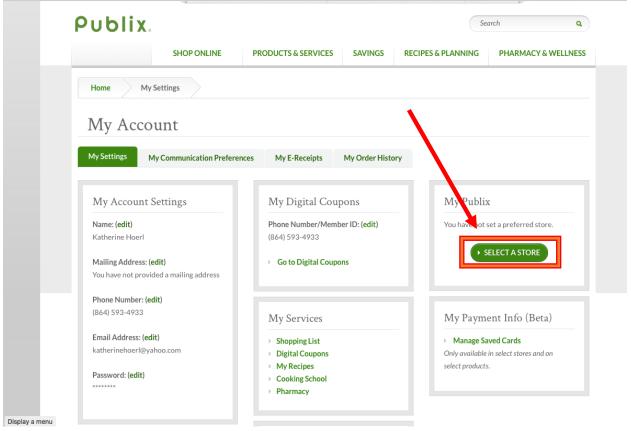

8. Select a preferred store if desired

9. At each visit to Publix, simply enter your phone number at check-out and Langston Charter Middle will receive a percentage of each eligible transaction made using your Publix Partners account. Publix Partners' schools receive checks up to four times per year based on earnings they accumulate from the purchases you make at Publix.