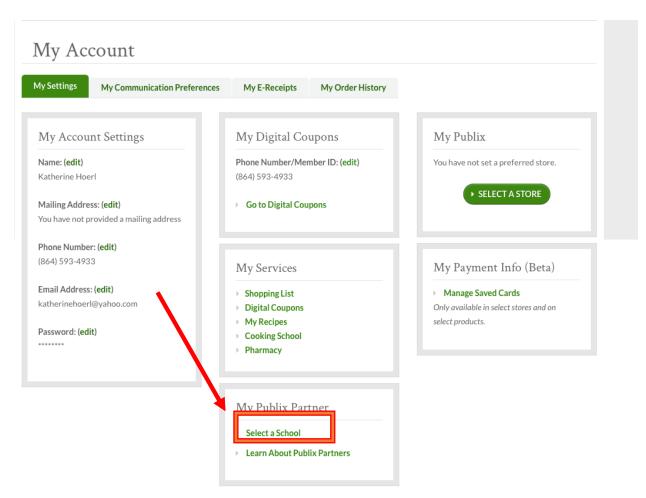

## 6. Login and select a partner school

## 7. Type "Langston Charter Middle School" and press Select when done

| Select a School |                                                                  |     |
|-----------------|------------------------------------------------------------------|-----|
|                 | r your selected school. Search by your school's name, city, or a | zip |
| Langston C      |                                                                  |     |