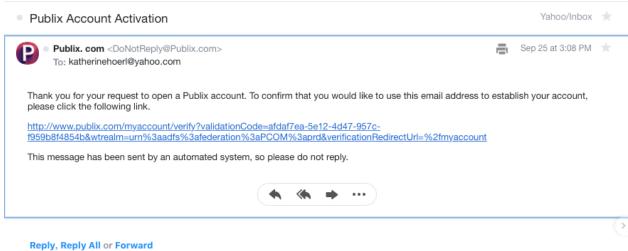

mail or physical mail, regarding                                                                                                      |             |
| Publix and its products  | ervices.                                                                                                                                              |             |
|                          | SIGN UP                                                                                                                                               |             |
| _                        | Log In   Need Help?                                                                                                                                   |             |

## 5. Check your email for a link to confirm the registration.



## 6. Login and select a partner school



## 7. Type "Langston Charter Middle School" and press Select when done

| Select a School |                                                                  |     |
|-----------------|------------------------------------------------------------------|-----|
|                 | r your selected school. Search by your school's name, city, or a | zip |
| Langston C      |                                                                  |     |

8. Select a preferred store if desired



9. At each visit to Publix, simply enter your phone number at check-out and Langston Charter Middle will receive a percentage of each eligible transaction made using your Publix Partners account. Publix Partners' schools receive checks up to four times per year based